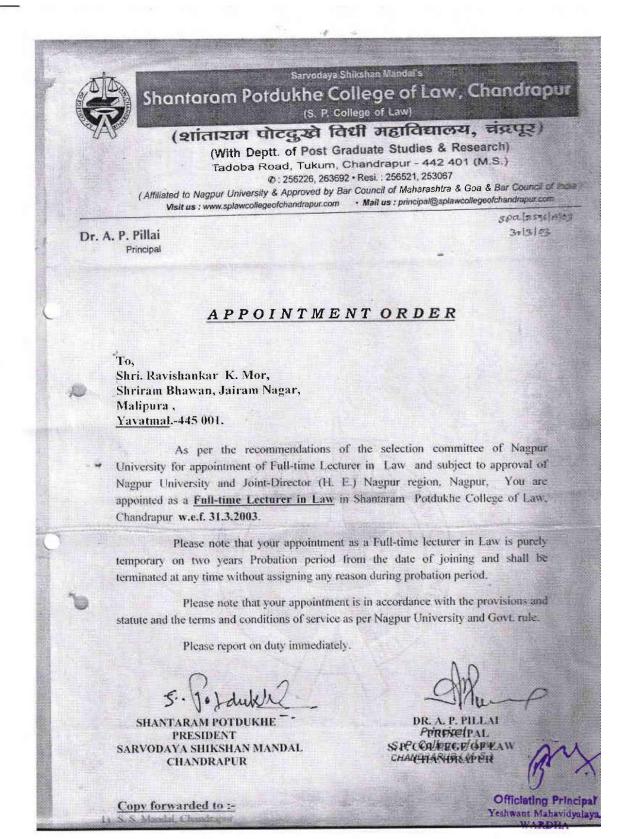

### **Appointment Order**

Yeshwant Rural Education Society's

## Yeshwant Mahavidyalaya, Wardha.

(Reaccredited with B\*\* Grade by NAAC)

Sewagram Road, Civil Line, Wardha 442001.

E-mail: ymv\_wrd@rediffmail.com, ymvwardha@gmail.com

Website: www.ymv.edu.in

Ph. No. 07152 - 243120

| Ref.No. |  | Date: |  |
|---------|--|-------|--|
|         |  |       |  |
|         |  |       |  |

| year    | No. of sanctioned positions | No. of filled positions | Vacant<br>positions | Positions filled<br>during the<br>current year | No. of faculty with<br>Ph.D |  |
|---------|-----------------------------|-------------------------|---------------------|------------------------------------------------|-----------------------------|--|
| 2017-18 | 48                          | 34                      | 14                  | 7                                              | 22                          |  |
| 2018-19 | 48                          | 31                      | 17                  |                                                | 19                          |  |
| 2019-20 | 48                          | 32                      | 16                  | 5                                              | 16                          |  |
| 2020-21 | 48                          | 27                      | 21                  |                                                | 13                          |  |
| 2021-22 | 48                          | 27                      | 21                  | 24/                                            | 15                          |  |